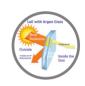

#### Low-E Glass

Reduces heat loss by 27% compared to ordinary double paned glass. Increases the efficiency of the cabinet as well as eliminating sweating.

#### Double Pane Safety Glass

Both the internal and external panes of glass on a STAYCOLD cabinet are double tempered in line with international standards and ensuring that safety is not compromised in the event of a breakage.