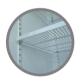

Adjustable Shelving

Easily fitted, strong and height adjustable shelves are standard on all cabinets. Double door models have independent adjustment on both sides.

**Excellent Self Closing Doors** 

Be it the simple gravity system on our sliding doors or the durable torsion bar system on our hinge door models, reliability is assured.