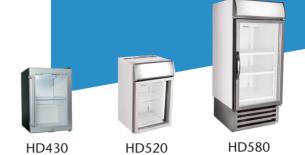

# PRODUCT **RANGE**

**Beverage Coolers** 

Cold 390T

HD690

HD690-LFS

SHD690

SD890

SD1140

SD1360

SD1140-LFS

HD890

HD1140

HD1360

HD1140-LFS

SHD1360