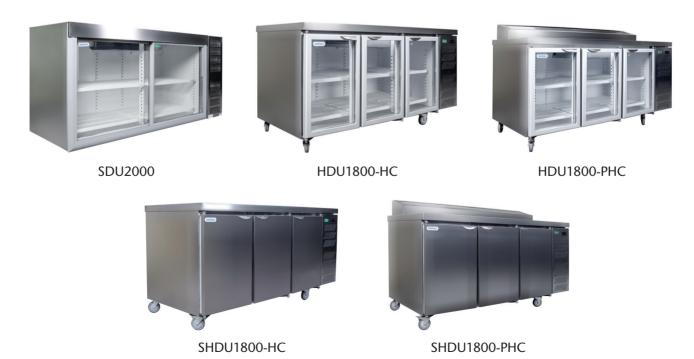

nternational standards and ensuring that safety is not compromised in the event of a breakage.



Allows for simple control of the temperature of the cabinet as well as displaying the product temperature. Also can control the energy usage of the cabinet and protects the unit against poor power supply.



The use of the best copper and aluminium heat exchangers in the condenser and evaporator ensure the performance and efficiency of the

unit.



Levelling of the cabinet in position is easy by way of the adjustable feet on all gour corners.

# PRODUCT **RANGE**

**Beverage Coolers** 









Cold 390T



HD690



HD690-LFS



SHD690



SD890



SD1140



SD1360



SD1140-LFS



HD890



HD1140



HD1360



HD1140-LFS



SHD1360

# PRODUCT RANGE

### **Display Freezers**



#### Underbars



### GreenSense is the new accreditation developed for STAYCOLD products that incorporate energy saving technology.

## WHAT MAKES US BETTER

Added in 2011, the GreenSense concept was created to help guide our customers towards energy efficient products. The GreenSense and GreenSense Plus accreditations are given to products with 2+ or 4+ energy saving features respectively. The benefits to the customer are lower running costs, lower maintenance costs and increased rated service life. STAYCOLD products are also featured in the EIA's Pathway to Net-Zero Product List - a London based reaserach group that supports and accelerates the race to net zero emmisions by 2050.



Over a life span of a unit, the energy saving features of a STAYCOLD unit will do less harm to the environment whilst als