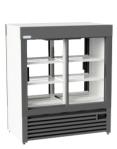

creases the efficiency of the cabinet as well as eliminating sweating.



#### Double Pane Safety Glass

Both the internal and external panes of glass on a STAYCOLD cabinet are double tempered in line with international standards and ensuring that safety is not compromised in the event of a breakage.



Allows for simple control of the temperature of the cabinet as well as displaying the product temperature. Also can control the energy usage of the cabinet and protects the unit against poor power supply.



The use of the best copper and aluminium heat exchangers in the condenser and evaporator ensure the performance and efficiency of the

unit.



Levelling of the cabinet in position is easy by way of the adjustable feet on all gour corners.

# PRODUCT **RANGE**

**Beverage Coolers** 









Cold 390T



HD690



HD690-LFS



SHD690



SD890



SD1140



SD1360



SD1140-LFS



HD890



HD1140



HD1360



HD1140-LFS



SHD1360

# PRODUCT RANGE

### **Display Freezers**



#### Underbars



### GreenSense is the new accreditation developed for STAYCOLD products that incorporate energy saving technology.

## WHAT MAKES US BETTER

Added in 2011, the GreenSense concept was created to help guide our customers towards energy efficient products. The GreenSense and GreenSense Plus accreditations are given to products with 2+ or 4+ energy saving features respectively. The benefits to the customer are lower running costs, lower maintenance costs and increased rated service life. STAYCOLD products are also featured in the EIA's Pathway to Net-Zero Product List - a London based rea