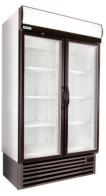

# PRODUCT **RANGE**

**Beverage Coolers** 

Cold 390T

HD690

HD690-LFS

SHD690

SD890

SD1140

SD1360

SD1140-LFS

HD890

HD1140

HD1360

HD1140-LFS

SHD1360