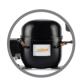

The use of the best copper and aluminium heat exchangers in the condenser and evaporator ensure the performance and efficiency of the

unit.

Levelling of the cabinet in position is easy by way of the adjustable feet on all gour corners.