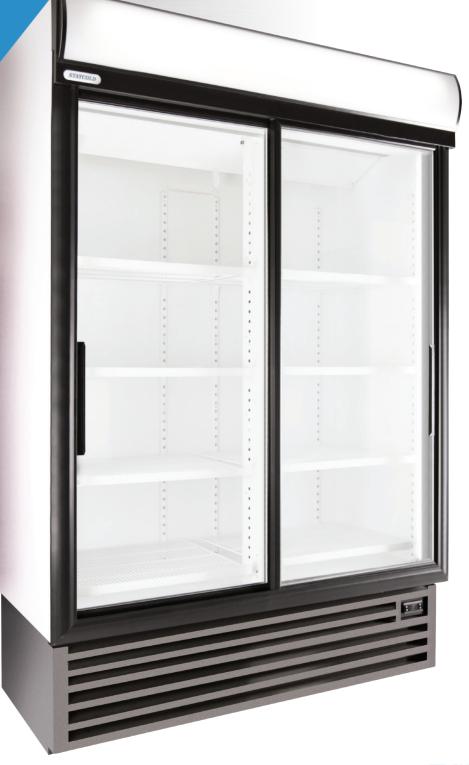

## PRODUCT **FEATURES**

**High Quality Components** 

STAYCOLD units are manufactured using the best quality components that have been tried and tested in the marketplace and renowned for their reliability and durability.

Adjustable Shelving

Easily fitted, strong and height adjustable shelves are standard on all cabinets. Double door models have independent adjustment on both sides.

**Excellent Self Closing Doors** 

Be it the simple gravity system on our sliding doors or the durable torsion bar system on our hinge door models, reliability is assured.

Anticorrosion Material

STAYCOLD cabinets are built using extensive anticorrosion measures throughout.

Easy Maintenance Access

Simple removal of the front ventilation grill allows for easy access to all the main components without having to move the cabinet from its location.

#### Low-E Glass

Reduces heat loss by 27% compared to ordinary double paned glass. Increases the efficiency of the cabinet as well as eliminating sweating.

#### Double Pane Safety Glass

Both the internal and external panes of glass on a STAYCOLD cabinet are double tempered in line with international standards and ensuring that safety is not compromised in the event of a breakage.