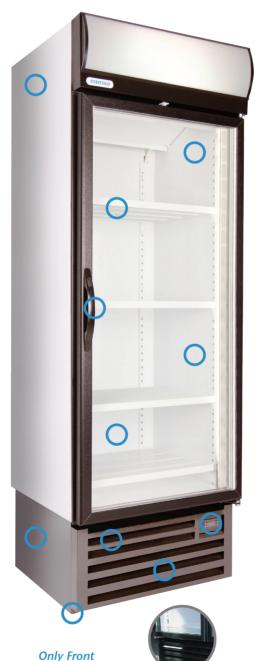

Adjustable Shelving

Easily fitted, strong and height adjustable shelves are standard on all cabinets. Double door models have independent adjustment on both sides.

**Excellent Self Closing Doors** 

Be it the simple gravity system on our sliding doors or the durable torsion bar system on our hinge door models, reliability is assured.

Anticorrosion Material

STAYCOLD cabinets are built using extensive anticorrosion measures throughout.

Easy Maintenance Access

Simple removal of the front ventilation grill allows for easy access to all the main components without having to move the cabinet from its location.

### Ventilation Required Intelligent design of the condensing

unit allows for the unit to be placed flush against a wall with no side or back ventilation required.

The use of the best copper and aluminium heat exchangers in the condenser and evaporator ensure the performance and efficiency of the

unit.

Levelling of the cabinet in position is easy by way of the adjustable feet on all gour corners.