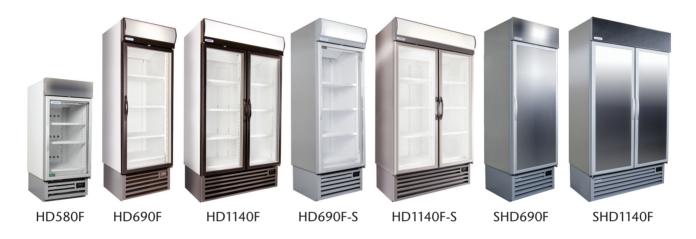

# PRODUCT **RANGE**

**Beverage Coolers** 

Cold 390T

HD690

HD690-LFS

SHD690

SD890

SD1140

SD1360

SD1140-LFS

HD890

HD1140

HD1360

HD1140-LFS

SHD1360

### **Display Freezers**