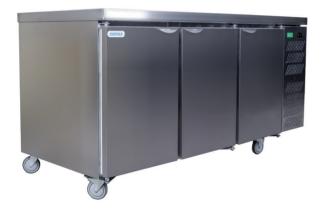

# PRODUCT **RANGE**

**Beverage Coolers** 

Cold 390T

HD690

HD690-LFS

SHD690

SD890

SD1140

SD1360

SD1140-LFS

HD890

HD1140

HD1360

HD1140-LFS

SHD1360